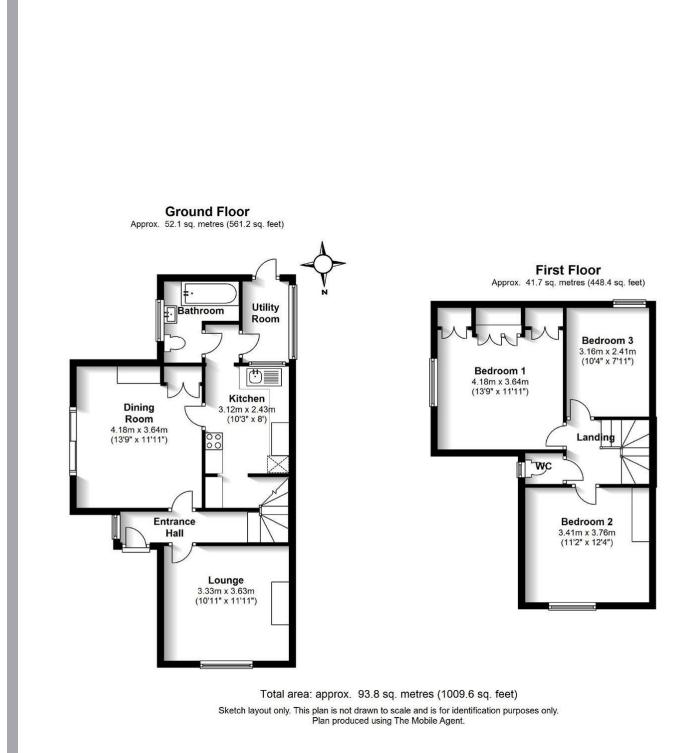

# All The Ingredients Needed For A Fabulous Lifestyle

A highly sought after traditional 1930's dwelling offering generous room dimensions and large front and rear gardens. Already situated on a substantial sized corner plot, this property has the added bonus of potentially extending or further development opportunities, subject to obtaining the relevant planning permissions, would make this the perfect home for the ever growing modern family lifestyles. Featuring well planned accommodation to include a lounge, separate dining room, fitted kitchen, utility area, three bedrooms, cloakroom and family bathroom. The property is further completed by an attractive rear garden with a raised decking area, ideal for outdoor dining, and a block paved driveway providing ample off road parking for several cars.

## Specialists in Bespoke Properties

- Three Bedrooms
- Corner Plot
- End Of Terrace
- Ample Driveway Parking
- Energy Efficiency Rating **England & Wales**
- Two Reception Rooms
- Potential To Extend (stpp)
- Further Development Opportunity(stpp)