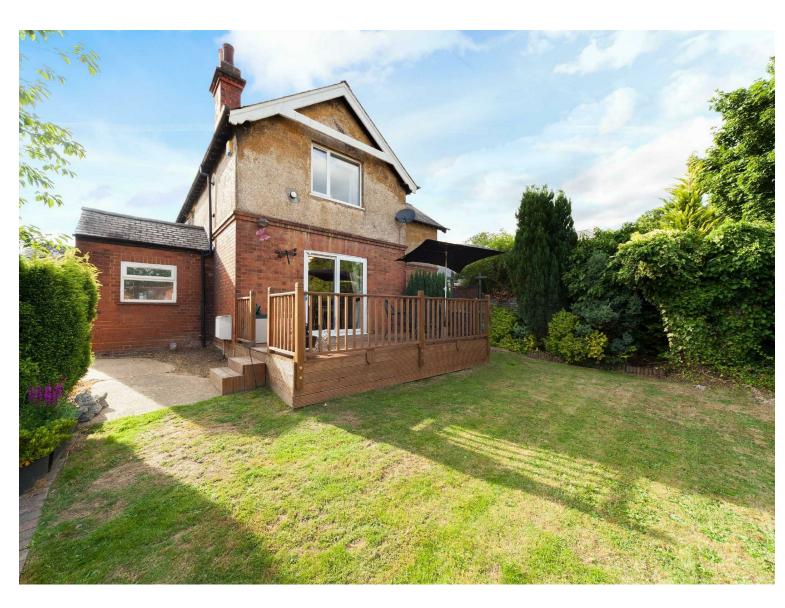

# All The Ingredients Needed For A Fabulous Lifestyle

A highly sought after traditional 1930's dwelling offering generous room dimensions and large front and rear gardens. Already situated on a substantial sized corner plot, this property has the added bonus of potentially extending or further development opportunities, subject to obtaining the relevant planning permissions, would make this the perfect home for the ever growing modern family lifestyles. Featuring well planned accommodation to include a lounge, separate dining room, fitted kitchen, utility area, three bedrooms, cloakroom and family bathroom. The property is further completed by an attractive rear garden with a raised decking area, ideal for outdoor dining, and a block paved driveway providing ample off road parking for several cars.

## Specialists in Bespoke Properties

- Three Bedrooms
- Corner Plot
- End Of Terrace
- Ample Driveway Parking
- Energy Efficiency Rating **England & Wales**
- Two Reception Rooms
- Potential To Extend (stpp)
- Further Development Opportunity(stpp)